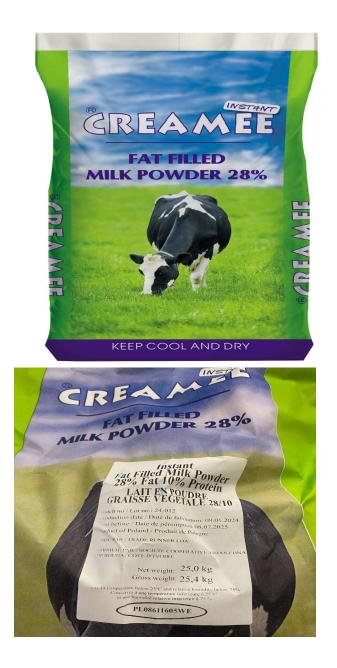

## PHOTO REPORT

Product : Instant Fat Filled Milk Powder 26/10% protein Origin : Poland Destination: Ivory Coast date: 15/01/24

|                                                                                                                                                                                                                                                                                                                          | MAERSK                                                                                                                                                        |                                                                                                                                        | NON-NEGOTIABLE WAYBILL                                                                                                                                                                                                                                                                                                                                                                                                                                                                                                                                                                                                                |                                                                                   | SCAC MAEU                                                    |
|--------------------------------------------------------------------------------------------------------------------------------------------------------------------------------------------------------------------------------------------------------------------------------------------------------------------------|---------------------------------------------------------------------------------------------------------------------------------------------------------------|----------------------------------------------------------------------------------------------------------------------------------------|---------------------------------------------------------------------------------------------------------------------------------------------------------------------------------------------------------------------------------------------------------------------------------------------------------------------------------------------------------------------------------------------------------------------------------------------------------------------------------------------------------------------------------------------------------------------------------------------------------------------------------------|-----------------------------------------------------------------------------------|--------------------------------------------------------------|
|                                                                                                                                                                                                                                                                                                                          |                                                                                                                                                               |                                                                                                                                        |                                                                                                                                                                                                                                                                                                                                                                                                                                                                                                                                                                                                                                       |                                                                                   | thtml 235085263                                              |
| Skippe (As principal where "care of "food" is other variants used.)<br>NUSARSKA 10<br>66-400 GORZOW WLKP,<br>NUSARSKA                                                                                                                                                                                                    |                                                                                                                                                               |                                                                                                                                        | Booking No.<br>235085263                                                                                                                                                                                                                                                                                                                                                                                                                                                                                                                                                                                                              |                                                                                   |                                                              |
|                                                                                                                                                                                                                                                                                                                          |                                                                                                                                                               |                                                                                                                                        | Espart of woman for Contract                                                                                                                                                                                                                                                                                                                                                                                                                                                                                                                                                                                                          |                                                                                   | Svc Contract                                                 |
|                                                                                                                                                                                                                                                                                                                          |                                                                                                                                                               |                                                                                                                                        |                                                                                                                                                                                                                                                                                                                                                                                                                                                                                                                                                                                                                                       |                                                                                   |                                                              |
| Consignee (Negatiable only if consignes) "to order", "to<br>As principal, where "care, of", "c/u", or other varients up                                                                                                                                                                                                  | ad.)                                                                                                                                                          | order of bearer".                                                                                                                      |                                                                                                                                                                                                                                                                                                                                                                                                                                                                                                                                                                                                                                       |                                                                                   |                                                              |
| SOCIETE COOPERATIVE <b>OBSIDER CONDUCT</b><br>27 BP BOUNA<br>COTE D IVOIRE                                                                                                                                                                                                                                               |                                                                                                                                                               |                                                                                                                                        | This contract is slutged to the terms, conditions and exceptions, including the law & jurisdiction claus<br>and limitation of liability & declared value clauses, of the current Meersk Bill of Lading (available from<br>the Carrier, its agents and at terms manerk.com/carriergl_, which are agalicable with logic<br>amendments (mutatis mutantis). To the estent necessary to enable the Canaginee to sue and to b<br>used under this contract, the Stoper on entering into this contract does as on this own behalf and<br>agent for and on behalf of the Consignee and warrants that he has the authority to do so. The shippe |                                                                                   |                                                              |
| Notify Perfy (see General 22)<br>INTERNET TARGET UNIPESSOAL LDA<br>RUA SALGUEIRO MAIA, N2, BLOCO 3, 1 FTE                                                                                                                                                                                                                |                                                                                                                                                               |                                                                                                                                        | shall be entitled to change the Consignee at any time before delivery of the goods provided he give<br>the Carrier reasonable notice in writing.<br>Delivery will be made to the Consignee at his authorised agent on production of reasonable proof or<br>identity (and, in the case of an agent, maximize proof of authority) without production of this waybit<br>The Carrier shall be under on abaity writiscover for misodivery unles caused by the Carrier                                                                                                                                                                      |                                                                                   |                                                              |
| TEL: +3 7969.514.742                                                                                                                                                                                                                                                                                                     |                                                                                                                                                               |                                                                                                                                        | Drived Hand raxOng (hit pet of Certage as defined in clause 1. For account and risk of Mechant)                                                                                                                                                                                                                                                                                                                                                                                                                                                                                                                                       |                                                                                   |                                                              |
| Vesser Venege to.<br>ELISABETH 4035                                                                                                                                                                                                                                                                                      |                                                                                                                                                               |                                                                                                                                        | Place of Receipt. Applicable only when document used as Hultimodal Weyball                                                                                                                                                                                                                                                                                                                                                                                                                                                                                                                                                            |                                                                                   |                                                              |
| Fort of Landray                                                                                                                                                                                                                                                                                                          | Port of Decharge<br>Abidjan                                                                                                                                   |                                                                                                                                        | Place of Delivery. Applicable only when docume                                                                                                                                                                                                                                                                                                                                                                                                                                                                                                                                                                                        | nt used as Multimodal Transport B                                                 | (L. (see stauler 1)                                          |
| Szczecin                                                                                                                                                                                                                                                                                                                 |                                                                                                                                                               | RTICULARS FUR                                                                                                                          | NISHED BY SHIPPER                                                                                                                                                                                                                                                                                                                                                                                                                                                                                                                                                                                                                     |                                                                                   |                                                              |
| Kind of Packages; Description of goods; Marks and Nur                                                                                                                                                                                                                                                                    |                                                                                                                                                               |                                                                                                                                        |                                                                                                                                                                                                                                                                                                                                                                                                                                                                                                                                                                                                                                       | wegin<br>16000.000 KGS                                                            | Resument                                                     |
| TOTAL GROSS WEIGHT: 16 2:<br>MRKU9970658 20 DRY 8'6 1<br>Shipper Seal : 0680868<br>Veterinarian Seal : IW080108<br>The Merchant(s) warrant and<br>times with European Union, L<br>control laws (Sanctions Laws)<br>whether directly or indirectly,<br>any such entity or person leaves<br>Asset Control (OFAC) list of S | 000 BAGS 16000<br>861036<br>represent that th<br>Inited States and<br>), and that this sh<br>any entity or per-<br>ntified, on the U.S.<br>pecially Designate | is shipment and/<br>United Nations sa<br>(pment and/or Go<br>son identified, or<br>5. Treasury Depar<br>ed Nationals and<br>by Cerlia. | inctions and/or export<br>oods do not involve,<br>owned or controlled by<br>tments Office of Foreign<br>Blocked Persons, or any                                                                                                                                                                                                                                                                                                                                                                                                                                                                                                       | PY                                                                                |                                                              |
|                                                                                                                                                                                                                                                                                                                          |                                                                                                                                                               | Rate                                                                                                                                   |                                                                                                                                                                                                                                                                                                                                                                                                                                                                                                                                                                                                                                       | Lemency Prepaid                                                                   | Cohert                                                       |
| Hove particulars as excerned by shipper, but without in<br>Freight & Charges                                                                                                                                                                                                                                             |                                                                                                                                                               |                                                                                                                                        | unit (                                                                                                                                                                                                                                                                                                                                                                                                                                                                                                                                                                                                                                |                                                                                   | Contract,                                                    |
| Trength & Changes Carrier's Nesses, Total incrober of containers or packages recorned by Come. 1 container Slopped to Neuro Data (Loca Trens.)                                                                                                                                                                           | Place of basis of Whybell<br>- Managements<br>Date Lasse of Waybell                                                                                           | Dry.e.                                                                                                                                 | Shipped, as far as accertained by reason<br>unless otherwise stated hence the total<br>indicated in the box opposite entitled "                                                                                                                                                                                                                                                                                                                                                                                                                                                                                                       | number or quantity of Conta                                                       | operent good order and condi                                 |
| Centers Messels, Total number of centainers or<br>packages recented by Cane.<br>1 container<br>Stoppet on State Date ( Local Time )<br>2024-01-15                                                                                                                                                                        | Inte Taue of Woyle<br>2024-01-26                                                                                                                              |                                                                                                                                        | Shipped, as far as assortained by reason                                                                                                                                                                                                                                                                                                                                                                                                                                                                                                                                                                                              | number or quantity of Conta                                                       | operent good order and condi                                 |
| Trength & Changes Carrier's Nesses, Total incrober of containers or packages recorned by Come. 1 container Slopped to Neuro Data (Loca Trens.)                                                                                                                                                                           | Inte Taue of Woyle<br>2024-01-26                                                                                                                              |                                                                                                                                        | Shipped, as far as asostained by reason<br>unless otherwise statud herein the total<br>indicated in the box opposite entitled "h                                                                                                                                                                                                                                                                                                                                                                                                                                                                                                      | number or quantity of Cont<br>Carrier's Receipt"<br>Signal for the Carrier Haesak | operent good order and condi<br>enens or other packages or u |
| Trength & Changes Center's Resign, Total number of containers or packages recording Update 1 container Stoppod in State Data (Jaca Trens ) 2024-01-15 Declared Value Changes (see clause 7.3 of the New                                                                                                                  | Inte Taue of Woyle<br>2024-01-26                                                                                                                              | BY7:                                                                                                                                   | Shipped, as far as accertained by reason<br>unless otherwise stated henein the total<br>indicated in the Dox opposite entitled "                                                                                                                                                                                                                                                                                                                                                                                                                                                                                                      | number or quantity of Cont<br>Carrier's Receipt"<br>Signal for the Carrier Haesak | operent good order and condi<br>enens or other packages or u |